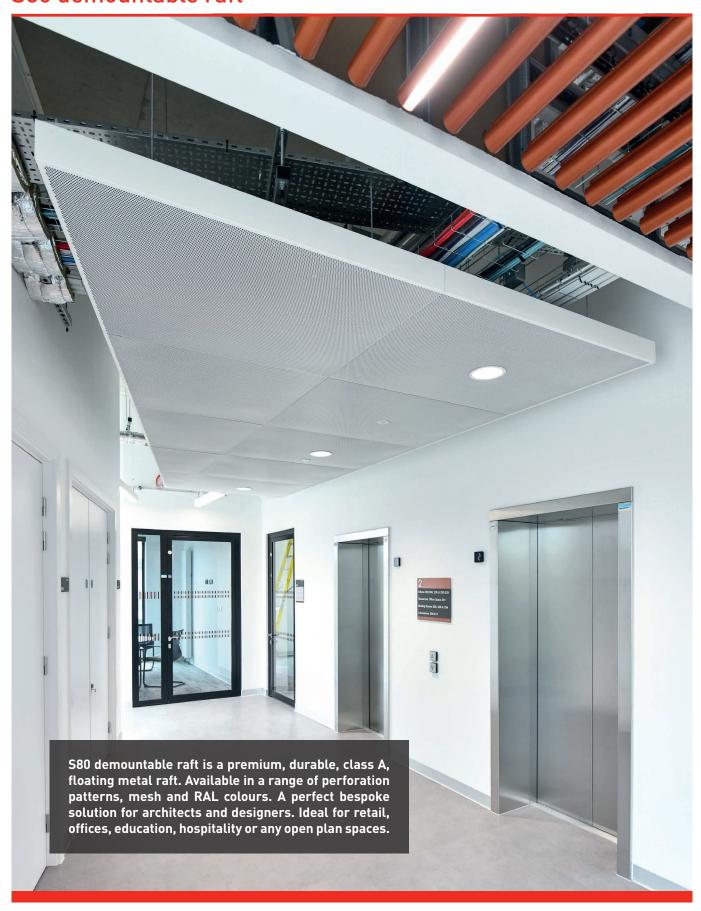

## S80 demountable raft

If you would like further information, please contact us via telephone or email: T: +44[0]1753 552 489

E: enquiries @owa-ceilings.co.uk

## S80 demountable raft

## Features:

- · Premium quality, German engineered
- Suitable for contemporary open soffit interiors
- Flexible solution and bespoke sizes to suit any space
- Large assemblies are feasible, including trapezoidal shapes

Demountable hook-on panels, easy to remove

**Collection** OWAtecta

**Material** Galvanised steel, 0.7 mm to 1.0 mm

**Dimensions\*** Guide: width = 600 mm - 2000 mm, length = 600 mm - 5000 mm

**Surface\*** Perforated or mesh (acoustic fleece and pad available)