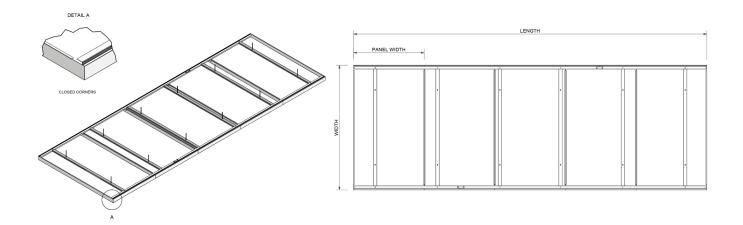

Demountable hook-on panels, easy to remove

**Collection** OWAtecta

**Material** Galvanised steel, 0.7 mm to 1.0 mm

**Dimensions\*** Guide: width = 600 mm - 2000 mm, length = 600 mm - 5000 mm

**Surface\*** Perforated or mesh (acoustic fleece and pad available)

Colour Any RAL colour (MOQ may apply)

**Sound absorption\*** Rd1522 with acoustic pad:  $\alpha_W = 0.90$  (class A)

Rd1522 with fleece:  $a_W = 0.70$  (class C)

**Reaction to fire** A2-s1,d0 (BS EN 13501-1)